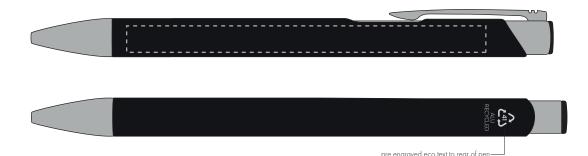

MOLE- MATE BALL PEN Product and Artwork Proof Your Ref: Quantity: Product Code: TPC982001 **Product Colour: BLACK** Our Ref: Version: 1

**PRINTING CONCERNS:** 

We stock this item in the following colours

## **PANTONE REFERENCE(S)**

Engrave

ARTWORK SCALE 100% Side Engrave Area: 95mm x 7mm

Product Image for visualisation - colours may vary

The dashed line is to demonstrate print area and will not appear on your printed item